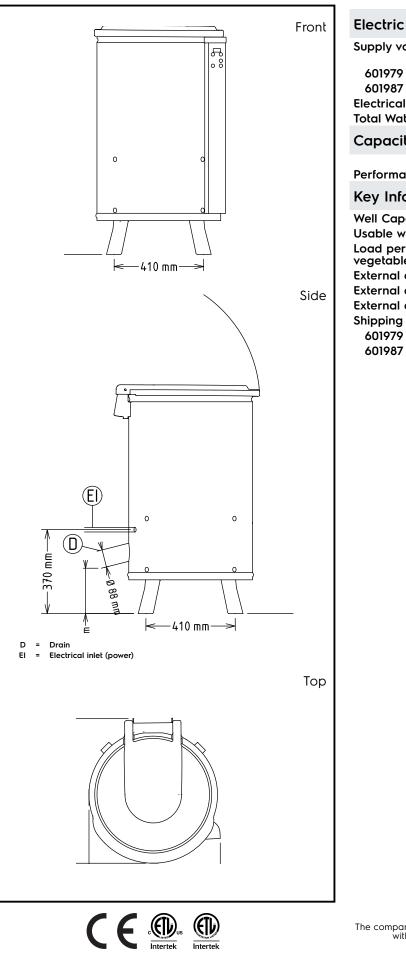

## Spin Dryers Vegetable Dryer, 10kg with resin basket

| Supply voltage:                             | 200-240/380-415 V/3 ph/50        |
|---------------------------------------------|----------------------------------|
| 601979 (ELX65F5)                            | Hz                               |
| 601987 (ELX65F25)<br>Electrical power max.: | 220-240 V/1N ph/50 Hz<br>0.75 kW |
| Total Watts:                                | 0.75 kW                          |
| Capacity:                                   |                                  |
| Performance (up to):                        | ISO 9001; ISO 14001 kg/<br>Cycle |
| renormance (op to).                         | Cycle                            |
| Key Information:                            |                                  |
| Well Capacity:                              | 65 lt                            |
| Usable well capacity:                       | 65 lt                            |
| Load per cycle - light<br>vegetables:       | 18 UNITS OF LETTUCE              |
| External dimensions, Width:                 | 578 mm                           |
| External dimensions, Depth:                 | 639 mm                           |
| External dimensions, Height:                | 1005 mm                          |
| Shipping weight:                            |                                  |
| 601979 (ELX65F5)                            | 68 kg                            |
| 601987 (ELX65F25)                           | 71 kg                            |
|                                             |                                  |